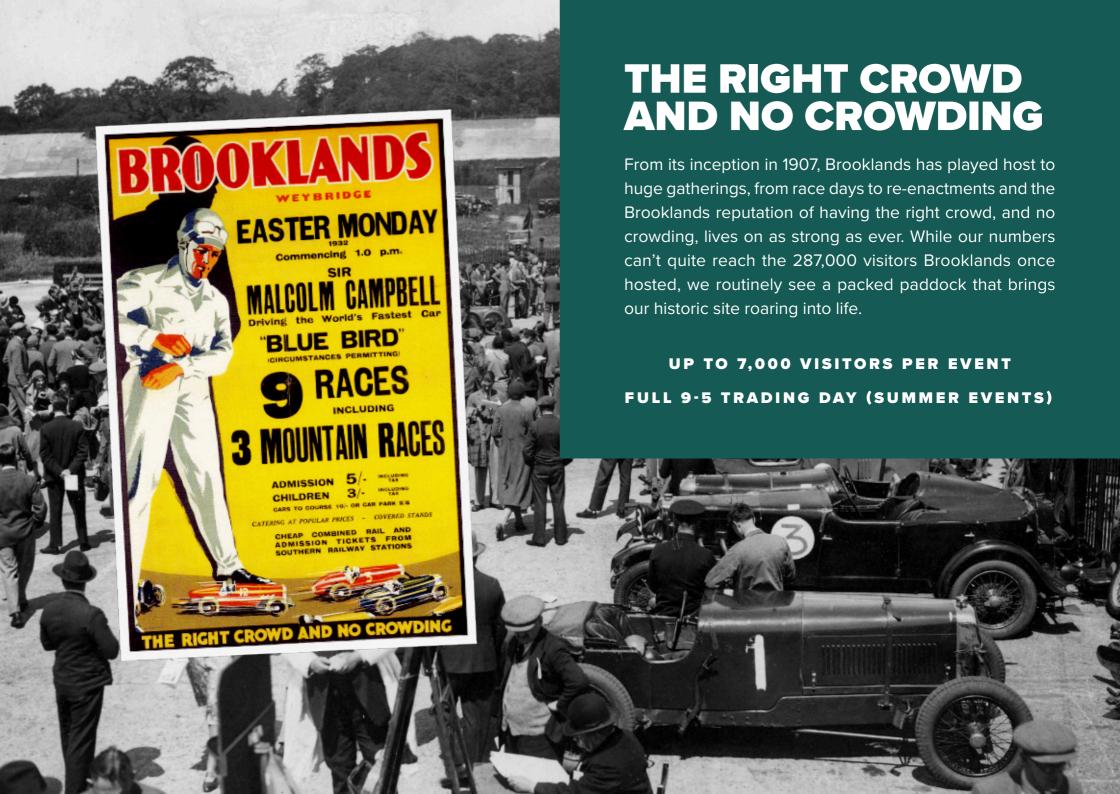

## THE RACE BAYS COME ALIVE AGAIN

While the wares within the race bays may have moved on from fitting spark plugs and tyres to trading memorabilia and vintage goods, the hustle and bustle is very much alive. Set up your stall where history's greatest racers set up their vehicles, either within a historic race bay or on the adjacent paddock.