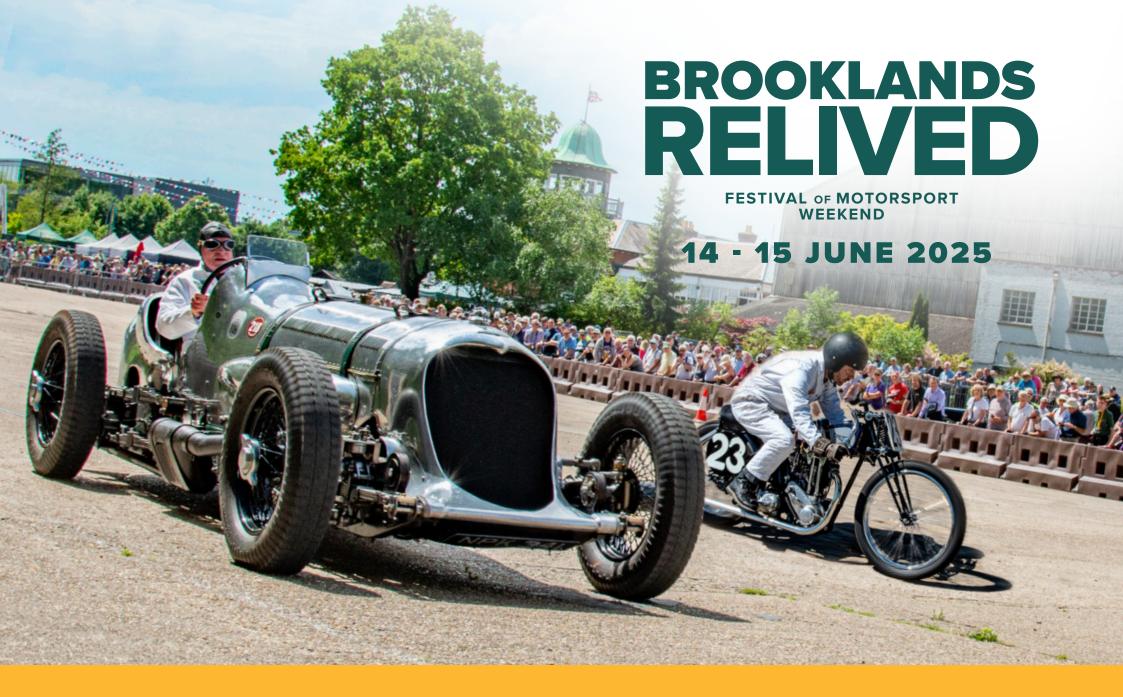

BROOKLANDS MUSEUM **EXHIBITOR PACKAGES** 





## THE RACE BAYS COME ALIVE AGAIN

While the wares within the race bays may have moved on from fitting spark plugs and tyres to trading memorabilia and vintage goods, the hustle and bustle is very much alive. Set up your stall where history's greatest racers set up their vehicles, either within a historic race bay or on the adjacent paddock.





### **COVERED RACE BAYS**

Both single and double race bay bookings are available and your location will be allocated by Event Staff. Each race bay measures 2.5m x 4m and there are 20 total race bays available. A double race bay booking consists of two adjacent single race bays.

SINGLE COVERED RACE BAY

2.5M X 4M

£130

DOUBLE COVERED RACE BAY

2 X (2.5M X 4M)

£225





## UNCOVERED PITCHES

Both