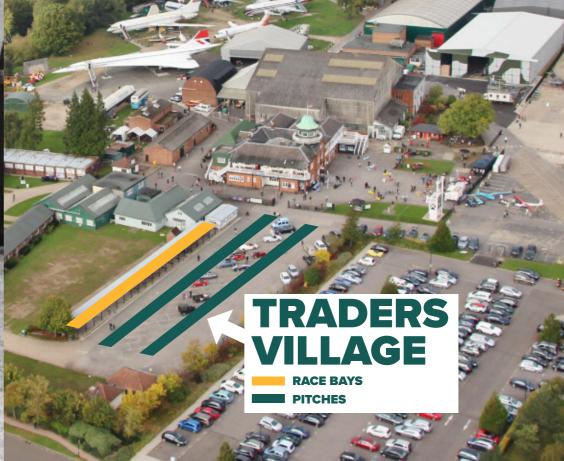

## THE RACE BAYS COME ALIVE AGAIN

While the wares within the race bays may have moved on from fitting spark plugs and tyres to trading memorabilia and vintage goods, the hustle and bustle is very much alive. Set up your stall where history's greatest racers set up their vehicles, either within a historic race bay or on the adjacent paddock.

### **COVERED RACE BAYS**

Both single and double race bay bookings are available and your location will be allocated by Event Staff. Each race bay measures 2.5m x 4m and there are 20 total race bays available. A double race bay booking consists of two adjacent single race bays.

## UNCOVERED PITCHES

Both Single and Double Uncovered Pitch bookings are available and your location will be allocated by Event Staff. Each Single Uncovered Pitch measures 3m x 3m and Double Uncovered Pitches are 6m x 3m. Bookings come without any marquee so you will need to provide your own. There will be an allocated Trader parking area available for those not wishing to have their vehicle at their pitch or should a vehicle not fit within the pitch bounds.