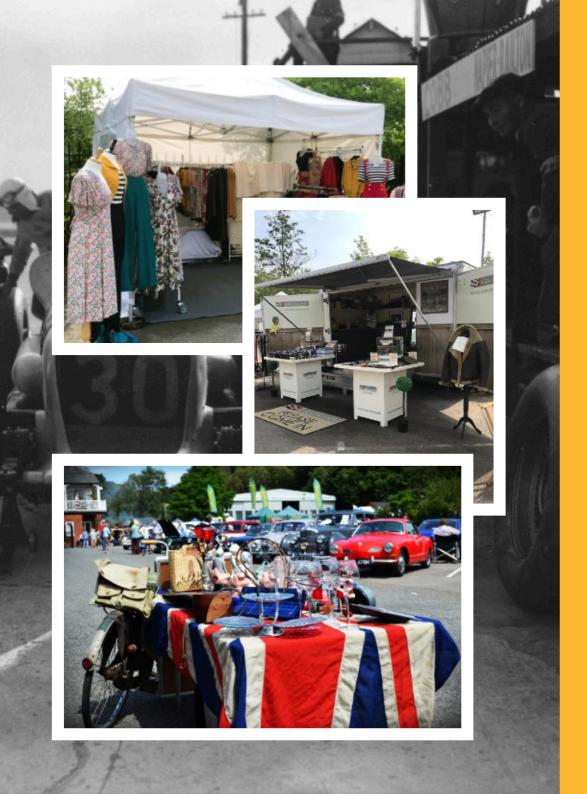

## THE RACE BAYS COME ALIVE AGAIN

While the wares within the race bays may have moved on from fitting spark plugs and tyres to trading memorabilia and vintage goods, the hustle and bustle is very much alive. Set up your stall where history's greatest racers set up their vehicles, either within a historic race bay or on the adjacent paddock.

## UNCOVERED PITCHES

Both Single and Double Uncovered Pitch bookings are available and your location will be allocated by Event Staff. Each Single Uncovered Pitch measures 3m x 3m and Double Uncovered Pitches are 6m x 3m. Bookings come without any marquee so you will need to provide your own. There will be an allocated Trader parking area available for those not wishing to have their vehicle at their pitch or should a vehicle not fit within the pitch bounds.