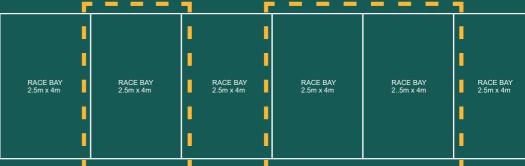

### **COVERED RACE BAYS**

Both single and double race bay bookings are available and your location will be allocated by Event Staff. Each race bay measures 2.5m x 4m and there are 20 total race bays available. A double race bay booking consists of two adjacent single race bays.

SINGLE COVERED RACE BAY

2.5M X 4M

£130

DOUBLE COVERED RACE BAY

2 X (2.5M X 4M)

£225