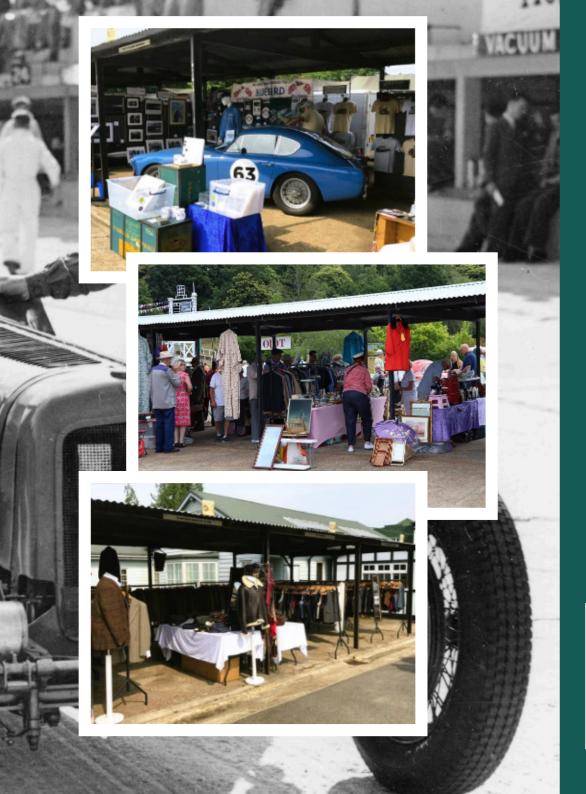

## THE RACE BAYS COME ALIVE AGAIN

While the wares within the race bays may have moved on from fitting spark plugs and tyres to trading memorabilia and vintage goods, the hustle and bustle is very much alive. Set up your stall where history's greatest racers set up their vehicles, either within a historic race bay or on the adjacent paddock.

### **COVERED RACE BAYS**

Both single and double race bay bookings are available and your location will be allocated by Event Staff. Each race bay measures 2.5m x 4m and there are 20 total race bays available. A double race bay booking consists of two adjacent single race bays.